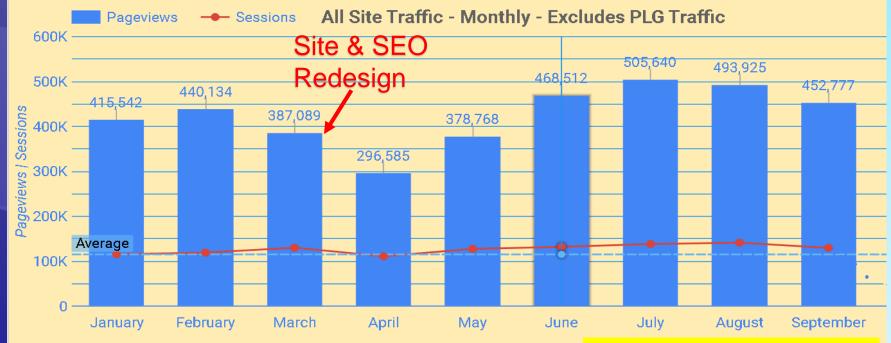

## Website Traffic Grew With SEO Refresh

- Improved KW title tags
- EEAT page content
- Internal links