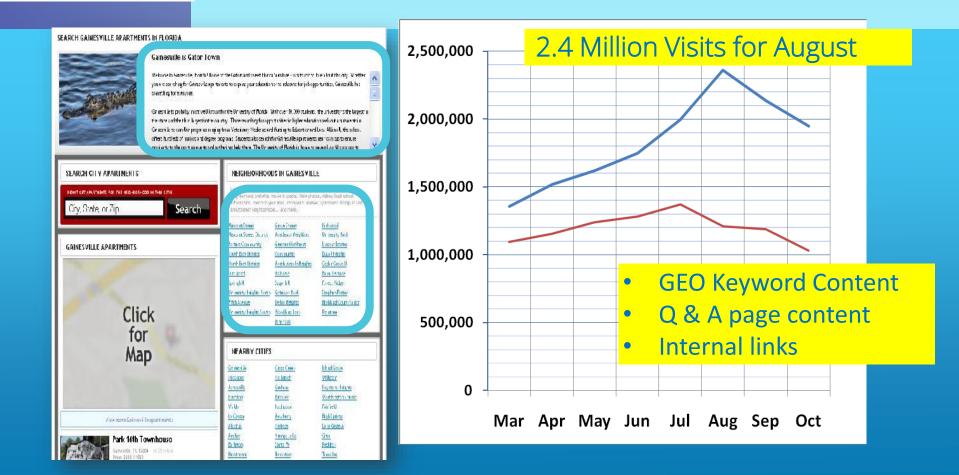

#### Apartmentguide\* Powered by Rent.

## **ApartmentGuide.com Traffic Grew 195%**