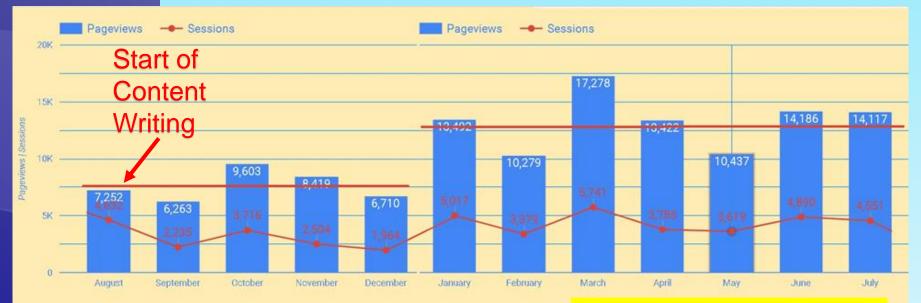

## Kore Blog Traffic Increased %170 over 2022 traffic

Kore blog traffic AVG increased from 7600 pageviews to 13,200 pageviews per month.

- Buyer journey Keywords
- EEAT page content
- Internal links