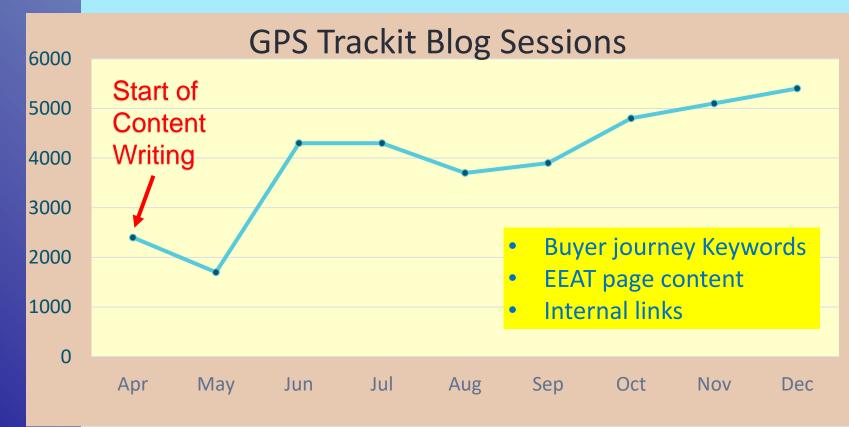

## Separati GPS Trackit 60

## 60% of Blog Pages Achieved First Page Search Rank